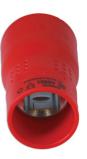

## **Insulated Socket 1/2"D 18mm**

A 18mm insulated socket, designed to protect up to 1000V for use on hybrid and electric vehicles. VDE certified.