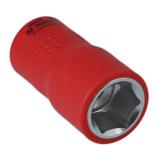

## **Insulated Socket 1/2"D 18mm**

A 18mm insulated socket, designed to protect up to 1000V for use on hybrid and electric vehicles. VDE certified.

## **Additional Information**

- Size: 18mm x 55mm long x 1/2"D.
- Safe operator use for live voltages up to 1000V AC / 1500V DC.
- VDE certified. IEC60900 approved for 1000V safe working.
- Part of a range of standard insulated sockets. For other sizes, please see Laser Part Nos. 7988 (10mm), 7989 (11mm), 7990 (12mm), 7991 (13mm), 7992 (14mm), 7993 (15mm), 7994 (16mm), 7995 (17mm), 7997 (19mm).
- 1/2"D Deep insulated socket range available please see Laser Part Nos. 7949 (10mm), 7950 (11mm), 7951 (12mm), 7952 (13mm), 7953 (14mm), 7954 (16mm), 7955 (17mm), 7956 (18mm), 7957 (19mm).